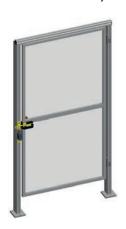

### Single door

This door is used in the area for maintenance, repair, or configuration of technical equipment.