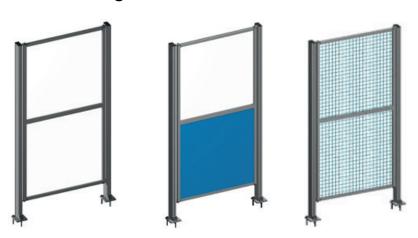

### Various designs

#### **Features:**

- Available fillings:
  - Corrugated mesh
  - Plastic, transparent
  - Green PC for welding protection
  - Sheet metal
- Available door variants:
  - Single and double doors
  - Multiple folding doors
  - Sliding doors and swinging flaps
  - Lift gates