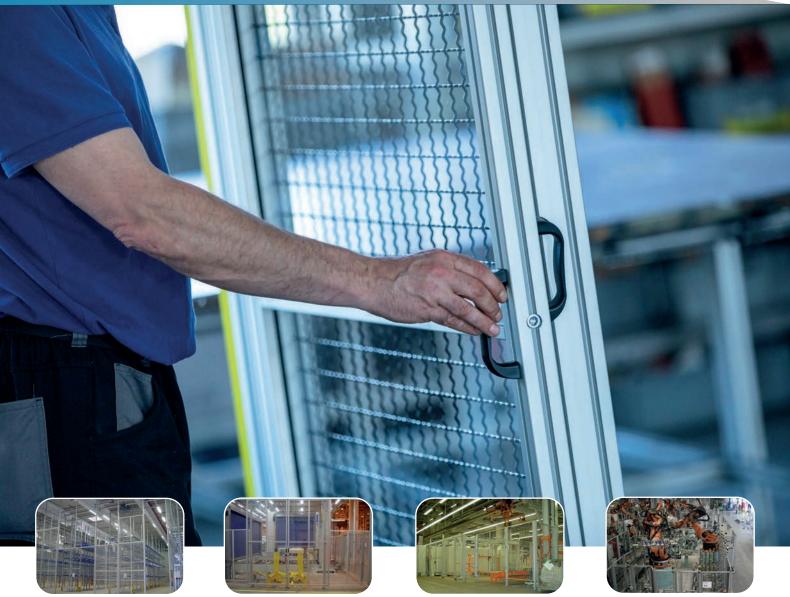

# Protective fence system S1 made of aluminum

A protective fence is used to secure hazardous areas and keep people away from these areas. Our S1 protective fence is made of high-quality aluminum and is specifically designed for use in industrial environments. It is durable and offers high resistance to mechanical loads.

Our S1 protective fence is easy and quick to install due to the hook-on system and can be customized to individual requirements in a production environment with various modules, such as doors or sliding gates.