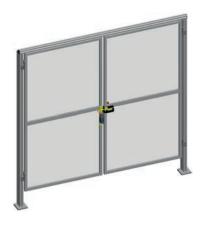

#### **Double door**

These doors are used in loading and unloading areas and tool change areas.