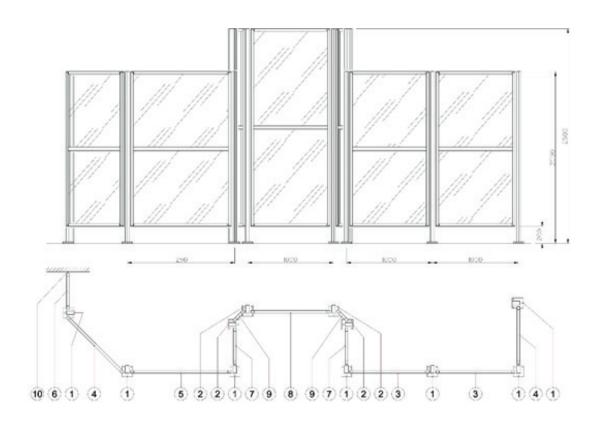

### Fence panels and posts

available in different widths, heights, and designs.

#### **Basic elements**

### Various designs