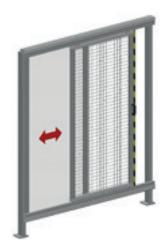

### **Sliding door**

This door allows for quick and easy access to be opened and closed.