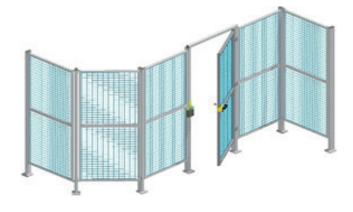

### Door elements

These models are just a small selection from our wide product range of doors. Our doors are available in various widths, heights, and designs.

### Single door

This door is used in the area for maintenance, repair, or configuration of technical equipment.