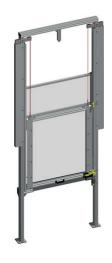

#### Lift gate

Lift gates are a space-saving solution for access to insertion areas and machine separations.