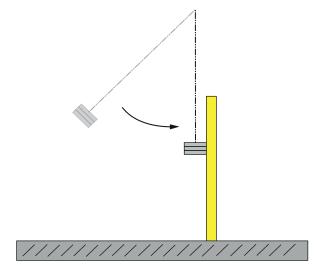

### Safety standard

| Crashtest DIN EN | I ISO 14120 |  |
|------------------|-------------|--|
| Pendulum weight: | 90 kg       |  |
| Speed:           | 6 km/h      |  |
|                  |             |  |
| Tested safety!   |             |  |
|                  |             |  |
|                  |             |  |