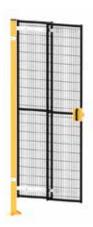

#### **Double door**

These doors are used in loading and unloading areas and tool change areas.