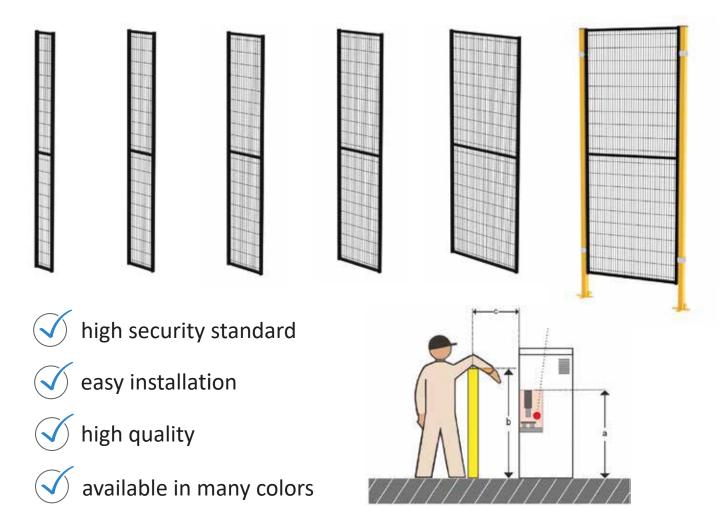

# Fence panels and posts.

Available in various widths, heights, and designs.

| Crashtest      | DIN EN ISO 14120:2016-05 |
|----------------|--------------------------|
| Frame width:   | 1500 mm                  |
| Impact point:  | 1400 mm                  |
| Pendulum weigl | ht: 100 kg               |
| Load energy:   | 1950 J                   |
| Speed:         | 20 km/h                  |
|                |                          |

## Door elements

These models represent only a small selection of our wide range of door products. Our doors are available in various widths, heights, and designs.