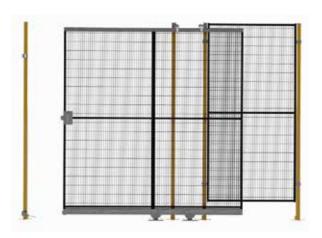

#### **Sliding door**

These doors are particularly suitable for the entrance area, as they have no limit in the upper area.

### Telescopic sliding door with hinges

The hinges mounted on the back of the telescopic door allow it to open up to 90 degrees and create a more convenient loading and unloading area.

Max-Eyth-Str. 7-9 71088 Holzgerlingen Germany