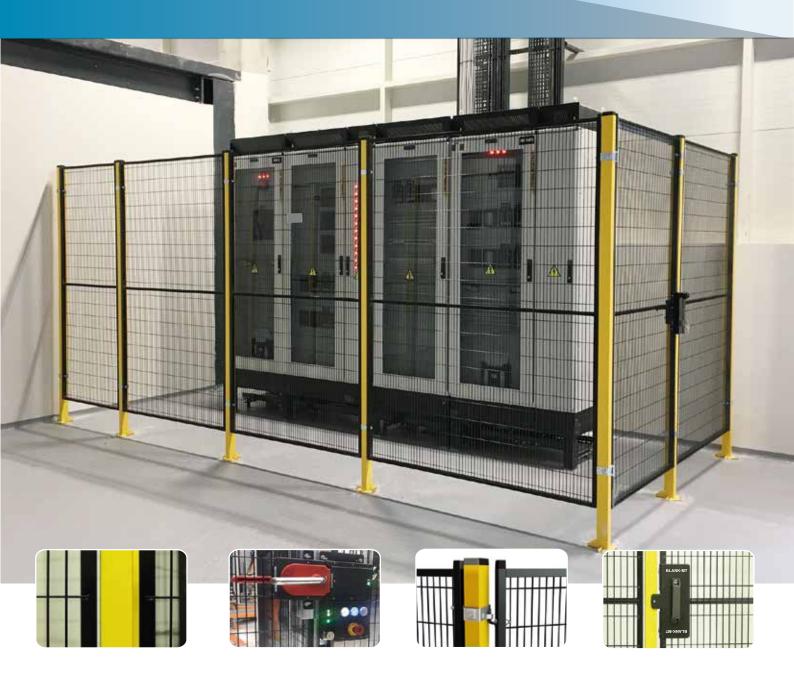

# Blank EcoSteel

Convince yourself of our new protecive barrier system **Blank EcoSteel**. This system meets high requirements in the field of personal safety.

### The advantage:

This protective fence withstands a load according to pendulum test according to **DIN EN ISO 14120:2016-05** of **1,950 joules** and significantly exceeds the applicable industry requirements of 1,550 joules.

# Fence panels and posts.

Available in various widths, heights, and designs.

| Crashtest      | DIN EN ISO 14120:2016-05 |
|----------------|--------------------------|
| Frame width:   | 1500 mm                  |
| Impact point:  | 1400 mm                  |
| Pendulum weigl | ht: 100 kg               |
| Load energy:   | 1950 J                   |
| Speed:         | 20 km/h                  |
|                |                          |