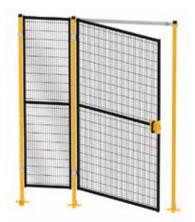

#### **Double door**

These doors are used in loading and unloading areas and tool change areas.