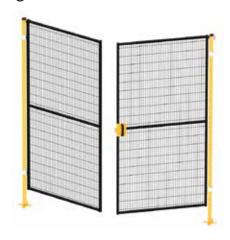

### Single door

This door is used in the area for maintenance, repair, or configuration of technical equipment.